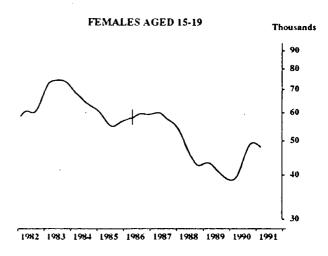

#### UNEMPLOYED PERSONS LOOKING FOR FULL-TIME WORK: TREND SERIES

The graphs on this page have been drawn to a semi-logarithmic scale to enable comparisons to be made of rates of change—See paragraph 49 of the Explanatory Notes.