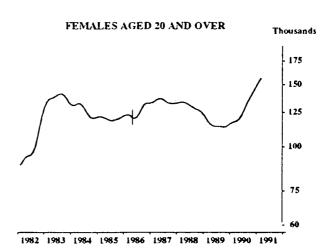

#### PERSONS EMPLOYED FULL TIME: TREND SERIES

The graphs on this page have been drawn to a semi-logarithmic scale to enable comparisons to be made of rates of change—See paragraph 49 of the Explanatory Notes.