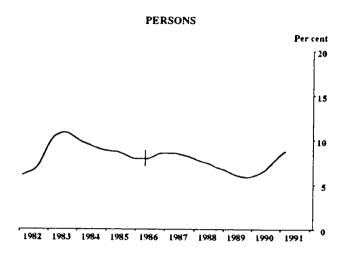

#### UNEMPLOYMENT RATE FOR PERSONS LOOKING FOR FULL-TIME WORK: TREND SERIES

Indicates break in series. Estimates for the period prior to April 1986 are based on the old definition. See paragraphs 14 and 15 of the Explanatory Notes.