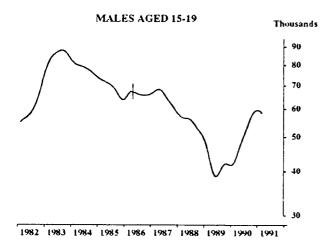

#### UNEMPLOYED PERSONS LOOKING FOR FULL-TIME WORK: TREND SERIES

The graphs on this page have been drawn to a semi-logarithmic scale to enable comparisons to be made of rates of change—See paragraph 49 of the Explanatory Notes.