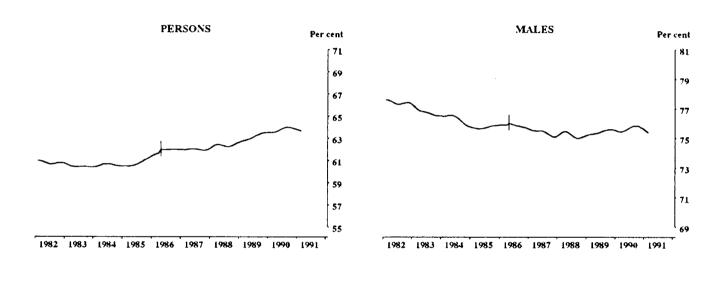

#### PARTICIPATION RATE: TREND SERIES

<sup>(</sup>a) See paragraph 32 of the Explanatory Notes.

Indicates break in series. Estimates for the period prior to April 1986 are based on the old definition. See paragraphs 14 and 15 of the Explanatory Notes.