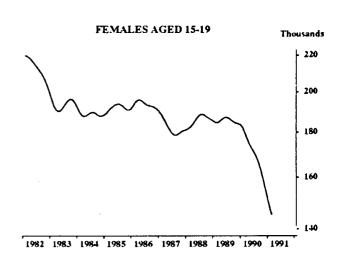

#### PARTICIPATION RATE: TREND SERIES

<sup>(</sup>a) See paragraph 32 of the Explanatory Notes.

Indicates break in series. Estimates for the period prior to April 1986 are based on the old definition. See paragraphs 14 and 15 of the Explanatory Notes.