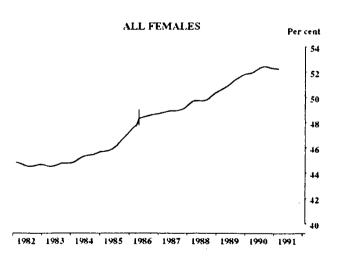

#### PARTICIPATION RATE: TREND SERIES

<sup>(</sup>a) See paragraph 32 of the Explanatory Notes.

Indicates break in series. Estimates for the period prior to April 1986 are based on the old definition. See paragraphs 14 and 15 of the Explanatory Notes.