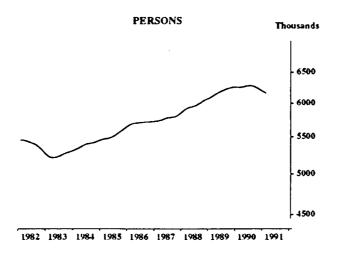

#### PARTICIPATION RATE: TREND SERIES

<sup>(</sup>a) See paragraph 32 of the Explanatory Notes.

Indicates break in series. Estimates for the period prior to April 1986 are based on the old definition. See paragraphs 14 and 15 of the Explanatory Notes.