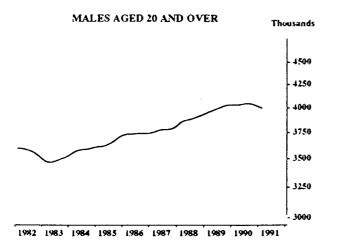

#### PARTICIPATION RATE: TREND SERIES

<sup>(</sup>a) See paragraph 32 of the Explanatory Notes.

Indicates break in series. Estimates for the period prior to April 1986 are based on the old definition. See paragraphs 14 and 15 of the Explanatory Notes.