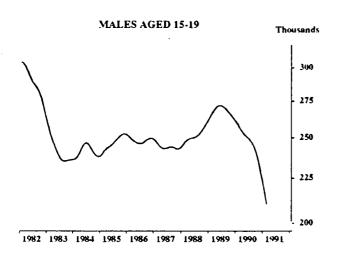

#### PARTICIPATION RATE: TREND SERIES

<sup>(</sup>a) See paragraph 32 of the Explanatory Notes.

Indicates break in series. Estimates for the period prior to April 1986 are based on the old definition. See paragraphs 14 and 15 of the Explanatory Notes.