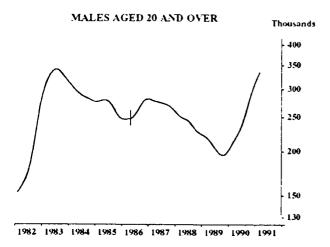

#### PERSONS EMPLOYED FULL TIME: TREND SERIES

The graphs on this page have been drawn to a semi-logarithmic scale to enable comparisons to be made of rates of change—See paragraph 49 of the Explanatory Notes.