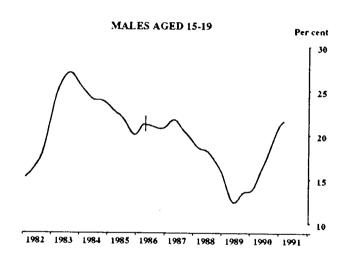

#### UNEMPLOYMENT RATE FOR PERSONS LOOKING FOR FULL-TIME WORK: TREND SERIES

Indicates break in series. Estimates for the period prior to April 1986 are based on the old definition. See paragraphs 14 and 15 of the Explanatory Notes.