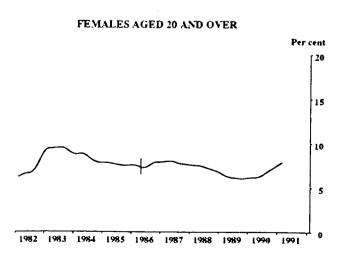

Indicates break in series. Estimates for the period prior to April 1986 are based on the old definition. See paragraphs 14 and 15 of the Explanatory Notes.