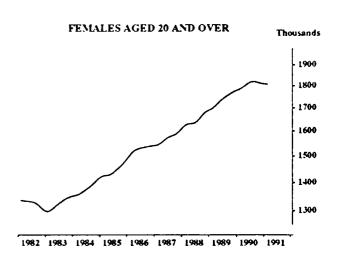

#### PARTICIPATION RATE: TREND SERIES

<sup>(</sup>a) See paragraph 32 of the Explanatory Notes.

Indicates break in series. Estimates for the period prior to April 1986 are based on the old definition. See paragraphs 14 and 15 of the Explanatory Notes.