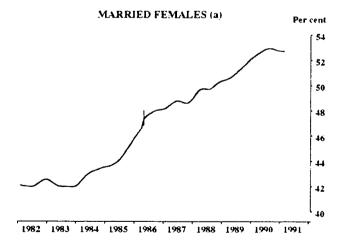

#### PARTICIPATION RATE: TREND SERIES

<sup>(</sup>a) See paragraph 32 of the Explanatory Notes.

Indicates break in series. Estimates for the period prior to April 1986 are based on the old definition. See paragraphs 14 and 15 of the Explanatory Notes.