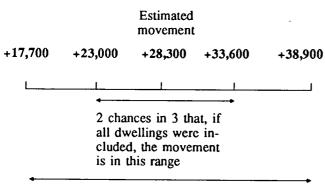

en within the range 286,200 to 313,800.



included, the value is in this range

(b) Suppose that there is an increase of 28,300 in the number of unemployed males looking for fulltime work from one month to the next. Table B relates the standard error of the monthly movement to the larger of the two estimates from which the movement is derived. In this case, if the larger of the two estimates from which the movement is derived was 300,000, from Table B it will be seen that the standard error of the monthly movement is about 5,300. Therefore there are about two chances in three that if all dwellings had been included in the surveys the movement would have been within the range +23,000 to +33,600 and about nineteen chances in twenty that it would have been with the range +17,700 to +38,900



19 chances in 20 that, if all dwellings were included, the movement is in this range.

9. The relative standard errors of estimates of aggregate hours worked, average hours worked, average duration of unemployment, and median duration of unemployment are obtained by first finding the relative standard error of the estimate of the total number of persons contributing to the estimate (see Table A) and then multiplying the figure so obtained by the following relevant factors:

Aggregate hours worked: 1.2 Average hours worked: 0.7 Average duration of unemployment: 1.3 Median duration of unemployment: 2.0

The levels at which these and other labour force estimates have a relative standard error of 25 per cent are shown in Table C.

10. An example of the calculation of standard errors by the u