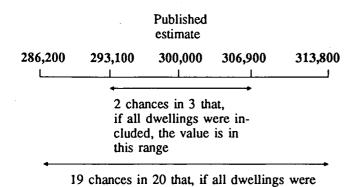

ed independently of each other. Standard errors of all annual movements can be obtained by multiplying the figures in Table A by 1.3. When using Table A or Table B to calculate standard errors of movements, refer to the larger of the two estimates from which the movement is derived.
- 8. Examples of the calculation and use of standard errors are given below:
  - (a) From Table A it will be seen that an estimate of 300,000 unemployed males looking for full-time work has a standard error of about 6,900. Therefore there are about two chances in three that the number that would have been obtained if all dwellings had been included in the survey would have been within the range 293,100 to 306,900 and about nineteen chances in twenty that it would have been within the range 286,200 to 313,800.



included, the value is in this range

(b) Suppose that there is an increase of 28,300 in the number of unemployed males looking for fulltime work from one month to the next. Table B relates the standard error of the monthly movement to the larger of the two estimates from which the movement is derived. In this case, if the larger of the two estimates from which the movement is derived was 300,000, from Table B it will be seen that the standard error of the monthly movement is about 5,300. Therefore there are about two chances in three that if all dwellings had been included in the surveys the movement would have been within the range +23,000 to +33,600 and about nineteen chances in twenty that it would have been with the range +17,700 to +38,900



19 chances in 20 that, if all dwellings