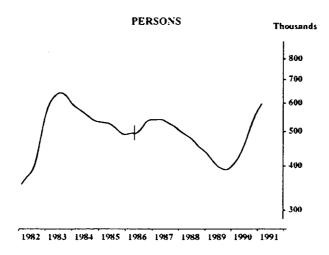

#### PERSONS EMPLOYED FULL TIME: TREND SERIES

The graphs on this page have been drawn to a semi-logarithmic scale to enable comparisons to be made of rates of change—See paragraph 49 of the Explanatory Notes.