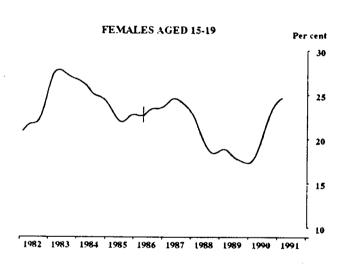

Indicates break in series. Estimates for the period prior to April 1986 are based on the old definition. See paragraphs 14 and 15 of the Explanatory Notes.