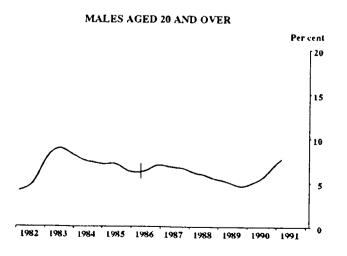

Indicates break in series. Estimates for the period prior to April 1986 are based on the old definition. See paragraphs 14 and 15 of the Explanatory Notes.